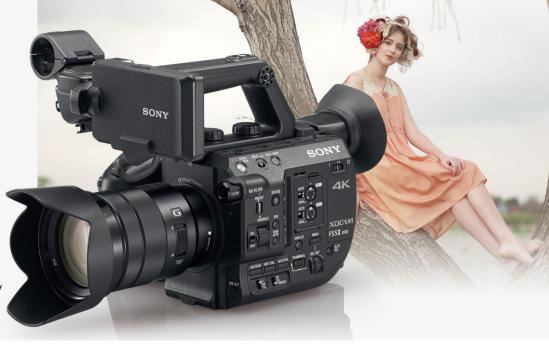

# FS5<sub>II</sub> PXW-FS5M2 /PXW-FS5M2K New look for unbounded creativity

# **Stunning** new Super 35 look

FS5 II's all-new default look is specifically tuned to meet the requirements of today's content creators with rich mid-range colours, alluring facial tones and a softer tonal look tuned with the same expertise as Sony's worldleading VENICE digital cinematography camera. Straight out of the camera your content will look fresh and vivid, with subjects that really stand out, while still retaining plenty of latitude for post production refinement due to the high performance Super 35 Exmor™ sensor.

#### **\alpha** mount flexibility

Sony's lpha mount system offers unsurpassed compatibility with both Sony and third-party lenses. FS5 II's E-Mount can take cinema lenses and SLR lenses with a third-party adaptor, as well as Sony's E-mount and A-mount lenses.

You can also purchase FS5 II on its own (PXW-FS5M2) or with lens SELP18105G (PXW-FS5M2K).

**Lightweight, modular and robust**Despite its amazingly light 0.8kg body, FS5 II is more than tough enough for the rigours of real-world shooting. A magnesium chassis ensures high rigidity with  $\frac{1}{4}$ -inch screw holes on handle, top and bottom of the body to support mounting on a drone, gimbal or in an underwater housing. A detachable Smart Grip puts all of the FS5 II's key functions are at your fingertips and is easily adjusted with the press of a single button.

#### Versatile monitoring

However you want to shoot, the FS5 II adapts to fit your style . A high resolution 0.39-inch OLED viewfinder enables precise manual focus and is perfectly offset for right-eye or left-eye viewing. A 3.5-inch LCD screen can be attached in no less than nine different locations: three on top of the handle and another six on top of the body.