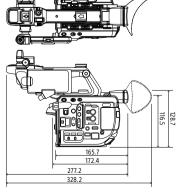

### **Specifications**

|                               | PXW-FS5M2                                                                                                                                                                                                                                                                                                                                                                                                                                                                                                                                                                                                                                                                                                                                                                                                                                                                                                                                                                                                                                                                                                                                                                                                                                                                                                                                                                                                                                                                                                                                                                                                                                                                                                                                                                                                                                                                                                                                                                                                                                                                                                                      |  |  |  |  |  |
|-------------------------------|--------------------------------------------------------------------------------------------------------------------------------------------------------------------------------------------------------------------------------------------------------------------------------------------------------------------------------------------------------------------------------------------------------------------------------------------------------------------------------------------------------------------------------------------------------------------------------------------------------------------------------------------------------------------------------------------------------------------------------------------------------------------------------------------------------------------------------------------------------------------------------------------------------------------------------------------------------------------------------------------------------------------------------------------------------------------------------------------------------------------------------------------------------------------------------------------------------------------------------------------------------------------------------------------------------------------------------------------------------------------------------------------------------------------------------------------------------------------------------------------------------------------------------------------------------------------------------------------------------------------------------------------------------------------------------------------------------------------------------------------------------------------------------------------------------------------------------------------------------------------------------------------------------------------------------------------------------------------------------------------------------------------------------------------------------------------------------------------------------------------------------|--|--|--|--|--|
| General                       |                                                                                                                                                                                                                                                                                                                                                                                                                                                                                                                                                                                                                                                                                                                                                                                                                                                                                                                                                                                                                                                                                                                                                                                                                                                                                                                                                                                                                                                                                                                                                                                                                                                                                                                                                                                                                                                                                                                                                                                                                                                                                                                                |  |  |  |  |  |
| Mass                          | Approx. 830q (Body only)                                                                                                                                                                                                                                                                                                                                                                                                                                                                                                                                                                                                                                                                                                                                                                                                                                                                                                                                                                                                                                                                                                                                                                                                                                                                                                                                                                                                                                                                                                                                                                                                                                                                                                                                                                                                                                                                                                                                                                                                                                                                                                       |  |  |  |  |  |
|                               | Approx. 1lb 13.2 oz (Body only)                                                                                                                                                                                                                                                                                                                                                                                                                                                                                                                                                                                                                                                                                                                                                                                                                                                                                                                                                                                                                                                                                                                                                                                                                                                                                                                                                                                                                                                                                                                                                                                                                                                                                                                                                                                                                                                                                                                                                                                                                                                                                                |  |  |  |  |  |
|                               | Approx. 2.2kg (with SELP18105G and lens hood[optional], battery pack BP-U30, large eyecup, lcd panel, handle, grip w/o gripbelt]                                                                                                                                                                                                                                                                                                                                                                                                                                                                                                                                                                                                                                                                                                                                                                                                                                                                                                                                                                                                                                                                                                                                                                                                                                                                                                                                                                                                                                                                                                                                                                                                                                                                                                                                                                                                                                                                                                                                                                                               |  |  |  |  |  |
|                               | Approx. 4lb 14.5 oz (with SELP18105G and lens hood[optional], battery pack BP-U30, large eyecup, lcd panel, handle grip w/o gripbelt)                                                                                                                                                                                                                                                                                                                                                                                                                                                                                                                                                                                                                                                                                                                                                                                                                                                                                                                                                                                                                                                                                                                                                                                                                                                                                                                                                                                                                                                                                                                                                                                                                                                                                                                                                                                                                                                                                                                                                                                          |  |  |  |  |  |
| Dimensions (W x H x           | Approx. 111.3 x 128.7 x 172.4 mm (Body only including the projecting parts)                                                                                                                                                                                                                                                                                                                                                                                                                                                                                                                                                                                                                                                                                                                                                                                                                                                                                                                                                                                                                                                                                                                                                                                                                                                                                                                                                                                                                                                                                                                                                                                                                                                                                                                                                                                                                                                                                                                                                                                                                                                    |  |  |  |  |  |
| D)[[F_WI0001]]                | Approx. 185.2 x 218.3 x 369.5 mm (with SELP18105G and lens hood[optional], large eyecup, lcd panel, handle, grip w/o grip belt and including the projecting parts)                                                                                                                                                                                                                                                                                                                                                                                                                                                                                                                                                                                                                                                                                                                                                                                                                                                                                                                                                                                                                                                                                                                                                                                                                                                                                                                                                                                                                                                                                                                                                                                                                                                                                                                                                                                                                                                                                                                                                             |  |  |  |  |  |
|                               | Approx. 4 1/2 x 5 1/8 x 6 7/8 inches (Body only including the projecting parts)                                                                                                                                                                                                                                                                                                                                                                                                                                                                                                                                                                                                                                                                                                                                                                                                                                                                                                                                                                                                                                                                                                                                                                                                                                                                                                                                                                                                                                                                                                                                                                                                                                                                                                                                                                                                                                                                                                                                                                                                                                                |  |  |  |  |  |
|                               | Approx. 7 3/8 x 8 5/8 x 14 5/8 inches (with SELP18105G and lens hood[optional], large eyecup, lcd panel, handle, grip w/o grip belt and including the projecting parts)                                                                                                                                                                                                                                                                                                                                                                                                                                                                                                                                                                                                                                                                                                                                                                                                                                                                                                                                                                                                                                                                                                                                                                                                                                                                                                                                                                                                                                                                                                                                                                                                                                                                                                                                                                                                                                                                                                                                                        |  |  |  |  |  |
| Power Requirements            | DC 14.4V (battery pack) DC 12.0V (AC adaptor)                                                                                                                                                                                                                                                                                                                                                                                                                                                                                                                                                                                                                                                                                                                                                                                                                                                                                                                                                                                                                                                                                                                                                                                                                                                                                                                                                                                                                                                                                                                                                                                                                                                                                                                                                                                                                                                                                                                                                                                                                                                                                  |  |  |  |  |  |
| Power Consumption             | Approx. 11.8W [60i] Approx. 11.5W [50i](while recording with LCD Off, EVF On when the external device connector is not used.)                                                                                                                                                                                                                                                                                                                                                                                                                                                                                                                                                                                                                                                                                                                                                                                                                                                                                                                                                                                                                                                                                                                                                                                                                                                                                                                                                                                                                                                                                                                                                                                                                                                                                                                                                                                                                                                                                                                                                                                                  |  |  |  |  |  |
|                               | Approx. 12.6W [60i] Approx. 12.3W [50i] (while recording with LCD On, EVF On when the external device connector is used.)                                                                                                                                                                                                                                                                                                                                                                                                                                                                                                                                                                                                                                                                                                                                                                                                                                                                                                                                                                                                                                                                                                                                                                                                                                                                                                                                                                                                                                                                                                                                                                                                                                                                                                                                                                                                                                                                                                                                                                                                      |  |  |  |  |  |
| Operating                     | 0°C to 40°C                                                                                                                                                                                                                                                                                                                                                                                                                                                                                                                                                                                                                                                                                                                                                                                                                                                                                                                                                                                                                                                                                                                                                                                                                                                                                                                                                                                                                                                                                                                                                                                                                                                                                                                                                                                                                                                                                                                                                                                                                                                                                                                    |  |  |  |  |  |
| Temperature                   | 32°F to 104°F                                                                                                                                                                                                                                                                                                                                                                                                                                                                                                                                                                                                                                                                                                                                                                                                                                                                                                                                                                                                                                                                                                                                                                                                                                                                                                                                                                                                                                                                                                                                                                                                                                                                                                                                                                                                                                                                                                                                                                                                                                                                                                                  |  |  |  |  |  |
| Storage Temperature           | -20°C to +60°C                                                                                                                                                                                                                                                                                                                                                                                                                                                                                                                                                                                                                                                                                                                                                                                                                                                                                                                                                                                                                                                                                                                                                                                                                                                                                                                                                                                                                                                                                                                                                                                                                                                                                                                                                                                                                                                                                                                                                                                                                                                                                                                 |  |  |  |  |  |
|                               | -4°F to +140°F                                                                                                                                                                                                                                                                                                                                                                                                                                                                                                                                                                                                                                                                                                                                                                                                                                                                                                                                                                                                                                                                                                                                                                                                                                                                                                                                                                                                                                                                                                                                                                                                                                                                                                                                                                                                                                                                                                                                                                                                                                                                                                                 |  |  |  |  |  |
| Battery Operating<br>Time     | With battery pack BP-U90: approx. 6 hours, 40 minutes [60i] approx. 6 hours, 45 minutes [50i] (While recording with LCD On, EVF Off when the external device connector is not used.)                                                                                                                                                                                                                                                                                                                                                                                                                                                                                                                                                                                                                                                                                                                                                                                                                                                                                                                                                                                                                                                                                                                                                                                                                                                                                                                                                                                                                                                                                                                                                                                                                                                                                                                                                                                                                                                                                                                                           |  |  |  |  |  |
|                               | With battery pack BP-U60: approx. 4 hours, 15 minutes [60i] approx. 4 hours, 20 minutes [50i] (While recording with LCD On, EVF Off when the external device connector is not used.)                                                                                                                                                                                                                                                                                                                                                                                                                                                                                                                                                                                                                                                                                                                                                                                                                                                                                                                                                                                                                                                                                                                                                                                                                                                                                                                                                                                                                                                                                                                                                                                                                                                                                                                                                                                                                                                                                                                                           |  |  |  |  |  |
|                               | With learny acts (By 4th CD O., perox. A lour, S. D minutes [50] approx. A hours, 20 minutes [50] (While recording with CD On., perox. A lour, S. D minutes [50] (While recording with CD On., perox. A lour, S. D minutes [50] (Approx. 2 hours, 10 minutes [50] (Approx. 2 hours, 10 minutes [50] (With lier recording with CD On., perox. 2 hours, 10 minutes [50] (Approx. 2 hours, 10 m |  |  |  |  |  |
| Lens                          |                                                                                                                                                                                                                                                                                                                                                                                                                                                                                                                                                                                                                                                                                                                                                                                                                                                                                                                                                                                                                                                                                                                                                                                                                                                                                                                                                                                                                                                                                                                                                                                                                                                                                                                                                                                                                                                                                                                                                                                                                                                                                                                                |  |  |  |  |  |
| Lens Mount                    | E-mount                                                                                                                                                                                                                                                                                                                                                                                                                                                                                                                                                                                                                                                                                                                                                                                                                                                                                                                                                                                                                                                                                                                                                                                                                                                                                                                                                                                                                                                                                                                                                                                                                                                                                                                                                                                                                                                                                                                                                                                                                                                                                                                        |  |  |  |  |  |
| Camera Section                |                                                                                                                                                                                                                                                                                                                                                                                                                                                                                                                                                                                                                                                                                                                                                                                                                                                                                                                                                                                                                                                                                                                                                                                                                                                                                                                                                                                                                                                                                                                                                                                                                                                                                                                                                                                                                                                                                                                                                                                                                                                                                                                                |  |  |  |  |  |
| Imaging Device<br>(Type)      | "Exmor" Super35 CMOS Sensor                                                                                                                                                                                                                                                                                                                                                                                                                                                                                                                                                                                                                                                                                                                                                                                                                                                                                                                                                                                                                                                                                                                                                                                                                                                                                                                                                                                                                                                                                                                                                                                                                                                                                                                                                                                                                                                                                                                                                                                                                                                                                                    |  |  |  |  |  |
| Effective Picture<br>Elements | 3840 (H) x 2160 (V)(16:9) 4096 (H) x 2160 (V)(17:9, at RAW output)                                                                                                                                                                                                                                                                                                                                                                                                                                                                                                                                                                                                                                                                                                                                                                                                                                                                                                                                                                                                                                                                                                                                                                                                                                                                                                                                                                                                                                                                                                                                                                                                                                                                                                                                                                                                                                                                                                                                                                                                                                                             |  |  |  |  |  |
| Built-in Optical Filters      | ND filters OFF: CLEAR 1: 1/4ND 2: 1/16ND 3: 1/64ND Linear variable ND (1/4ND to 1/128ND)                                                                                                                                                                                                                                                                                                                                                                                                                                                                                                                                                                                                                                                                                                                                                                                                                                                                                                                                                                                                                                                                                                                                                                                                                                                                                                                                                                                                                                                                                                                                                                                                                                                                                                                                                                                                                                                                                                                                                                                                                                       |  |  |  |  |  |
| Minimum<br>Illumination       | 0.16Lux [60i] (IRIS F1.4, GAIN Auto, Shu tter Speed 1/24) 0.18Lux [50i] (IRIS F1.4, GAIN Auto, Shutter Speed 1/25)                                                                                                                                                                                                                                                                                                                                                                                                                                                                                                                                                                                                                                                                                                                                                                                                                                                                                                                                                                                                                                                                                                                                                                                                                                                                                                                                                                                                                                                                                                                                                                                                                                                                                                                                                                                                                                                                                                                                                                                                             |  |  |  |  |  |
| ISO Sensitivity               | ISO2000 (S-Log2/S-Log3 Gamma)                                                                                                                                                                                                                                                                                                                                                                                                                                                                                                                                                                                                                                                                                                                                                                                                                                                                                                                                                                                                                                                                                                                                                                                                                                                                                                                                                                                                                                                                                                                                                                                                                                                                                                                                                                                                                                                                                                                                                                                                                                                                                                  |  |  |  |  |  |
| Shutter Speed                 | 1/8 to 1/10000 sec. (60i) 1/6 to 1/10000 sec. (50i/24p)                                                                                                                                                                                                                                                                                                                                                                                                                                                                                                                                                                                                                                                                                                                                                                                                                                                                                                                                                                                                                                                                                                                                                                                                                                                                                                                                                                                                                                                                                                                                                                                                                                                                                                                                                                                                                                                                                                                                                                                                                                                                        |  |  |  |  |  |
| Slow & Quick Motion           | [30p]:2160p: Frame rate selectable 1.2.4.8.15.30 fps                                                                                                                                                                                                                                                                                                                                                                                                                                                                                                                                                                                                                                                                                                                                                                                                                                                                                                                                                                                                                                                                                                                                                                                                                                                                                                                                                                                                                                                                                                                                                                                                                                                                                                                                                                                                                                                                                                                                                                                                                                                                           |  |  |  |  |  |
| Function                      | [25p]:2160p: Frame rate selectable 1.2.3.6.12.25 fps                                                                                                                                                                                                                                                                                                                                                                                                                                                                                                                                                                                                                                                                                                                                                                                                                                                                                                                                                                                                                                                                                                                                                                                                                                                                                                                                                                                                                                                                                                                                                                                                                                                                                                                                                                                                                                                                                                                                                                                                                                                                           |  |  |  |  |  |
|                               | [60i]:1080p: Frame rate selectable 1,2,4,8,15,30,60,120 fps                                                                                                                                                                                                                                                                                                                                                                                                                                                                                                                                                                                                                                                                                                                                                                                                                                                                                                                                                                                                                                                                                                                                                                                                                                                                                                                                                                                                                                                                                                                                                                                                                                                                                                                                                                                                                                                                                                                                                                                                                                                                    |  |  |  |  |  |
|                               | [50i]: 1080p: Frame rate selectable 1,2,3,6,12,25,50,100 fps                                                                                                                                                                                                                                                                                                                                                                                                                                                                                                                                                                                                                                                                                                                                                                                                                                                                                                                                                                                                                                                                                                                                                                                                                                                                                                                                                                                                                                                                                                                                                                                                                                                                                                                                                                                                                                                                                                                                                                                                                                                                   |  |  |  |  |  |