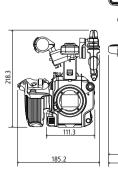

### **Specifications**

|                               | PXW-FS5M2                                                                                                                                                                                                                                                                                                                                                                                                                                                                                                                                                                                                                                                                                                                                                                                                                                                                                                                                                                                                                                                                                                                                                                                                                                                                                                                                                                                                                                                                                                                                                                                                                                                                                                                                                                                                                                                                                                                                                                                                                                                                                                                      |  |  |  |  |  |
|-------------------------------|--------------------------------------------------------------------------------------------------------------------------------------------------------------------------------------------------------------------------------------------------------------------------------------------------------------------------------------------------------------------------------------------------------------------------------------------------------------------------------------------------------------------------------------------------------------------------------------------------------------------------------------------------------------------------------------------------------------------------------------------------------------------------------------------------------------------------------------------------------------------------------------------------------------------------------------------------------------------------------------------------------------------------------------------------------------------------------------------------------------------------------------------------------------------------------------------------------------------------------------------------------------------------------------------------------------------------------------------------------------------------------------------------------------------------------------------------------------------------------------------------------------------------------------------------------------------------------------------------------------------------------------------------------------------------------------------------------------------------------------------------------------------------------------------------------------------------------------------------------------------------------------------------------------------------------------------------------------------------------------------------------------------------------------------------------------------------------------------------------------------------------|--|--|--|--|--|
| General                       |                                                                                                                                                                                                                                                                                                                                                                                                                                                                                                                                                                                                                                                                                                                                                                                                                                                                                                                                                                                                                                                                                                                                                                                                                                                                                                                                                                                                                                                                                                                                                                                                                                                                                                                                                                                                                                                                                                                                                                                                                                                                                                                                |  |  |  |  |  |
| Mass                          | Approx. 830q (Body only)                                                                                                                                                                                                                                                                                                                                                                                                                                                                                                                                                                                                                                                                                                                                                                                                                                                                                                                                                                                                                                                                                                                                                                                                                                                                                                                                                                                                                                                                                                                                                                                                                                                                                                                                                                                                                                                                                                                                                                                                                                                                                                       |  |  |  |  |  |
|                               | Approx. 1lb 13.2 oz (Body only)                                                                                                                                                                                                                                                                                                                                                                                                                                                                                                                                                                                                                                                                                                                                                                                                                                                                                                                                                                                                                                                                                                                                                                                                                                                                                                                                                                                                                                                                                                                                                                                                                                                                                                                                                                                                                                                                                                                                                                                                                                                                                                |  |  |  |  |  |
|                               | Approx. 2.2kg (with SELP18105G and lens hood[optional], battery pack BP-U30, large eyecup, lcd panel, handle, grip w/o gripbelt]                                                                                                                                                                                                                                                                                                                                                                                                                                                                                                                                                                                                                                                                                                                                                                                                                                                                                                                                                                                                                                                                                                                                                                                                                                                                                                                                                                                                                                                                                                                                                                                                                                                                                                                                                                                                                                                                                                                                                                                               |  |  |  |  |  |
|                               | Approx. 4lb 14.5 oz (with SELP18105G and lens hood[optional], battery pack BP-U30, large eyecup, lcd panel, handle grip w/o gripbelt)                                                                                                                                                                                                                                                                                                                                                                                                                                                                                                                                                                                                                                                                                                                                                                                                                                                                                                                                                                                                                                                                                                                                                                                                                                                                                                                                                                                                                                                                                                                                                                                                                                                                                                                                                                                                                                                                                                                                                                                          |  |  |  |  |  |
| Dimensions (W x H x           | Approx. 111.3 x 128.7 x 172.4 mm (Body only including the projecting parts)                                                                                                                                                                                                                                                                                                                                                                                                                                                                                                                                                                                                                                                                                                                                                                                                                                                                                                                                                                                                                                                                                                                                                                                                                                                                                                                                                                                                                                                                                                                                                                                                                                                                                                                                                                                                                                                                                                                                                                                                                                                    |  |  |  |  |  |
| D)[[F_WI0001]]                | Approx. 185.2 x 218.3 x 369.5 mm (with SELP18105G and lens hood[optional], large eyecup, lcd panel, handle, grip w/o grip belt and including the projecting parts)                                                                                                                                                                                                                                                                                                                                                                                                                                                                                                                                                                                                                                                                                                                                                                                                                                                                                                                                                                                                                                                                                                                                                                                                                                                                                                                                                                                                                                                                                                                                                                                                                                                                                                                                                                                                                                                                                                                                                             |  |  |  |  |  |
|                               | Approx. 4 1/2 x 5 1/8 x 6 7/8 inches (Body only including the projecting parts)                                                                                                                                                                                                                                                                                                                                                                                                                                                                                                                                                                                                                                                                                                                                                                                                                                                                                                                                                                                                                                                                                                                                                                                                                                                                                                                                                                                                                                                                                                                                                                                                                                                                                                                                                                                                                                                                                                                                                                                                                                                |  |  |  |  |  |
|                               | Approx. 7 3/8 x 8 5/8 x 14 5/8 inches (with SELP18105G and lens hood[optional], large eyecup, lcd panel, handle, grip w/o grip belt and including the projecting parts)                                                                                                                                                                                                                                                                                                                                                                                                                                                                                                                                                                                                                                                                                                                                                                                                                                                                                                                                                                                                                                                                                                                                                                                                                                                                                                                                                                                                                                                                                                                                                                                                                                                                                                                                                                                                                                                                                                                                                        |  |  |  |  |  |
| Power Requirements            | DC 14.4V (battery pack) DC 12.0V (AC adaptor)                                                                                                                                                                                                                                                                                                                                                                                                                                                                                                                                                                                                                                                                                                                                                                                                                                                                                                                                                                                                                                                                                                                                                                                                                                                                                                                                                                                                                                                                                                                                                                                                                                                                                                                                                                                                                                                                                                                                                                                                                                                                                  |  |  |  |  |  |
| Power Consumption             | Approx. 11.8W [60i] Approx. 11.5W [50i](while recording with LCD Off, EVF On when the external device connector is not used.)                                                                                                                                                                                                                                                                                                                                                                                                                                                                                                                                                                                                                                                                                                                                                                                                                                                                                                                                                                                                                                                                                                                                                                                                                                                                                                                                                                                                                                                                                                                                                                                                                                                                                                                                                                                                                                                                                                                                                                                                  |  |  |  |  |  |
|                               | Approx. 12.6W [60i] Approx. 12.3W [50i] (while recording with LCD On, EVF On when the external device connector is used.)                                                                                                                                                                                                                                                                                                                                                                                                                                                                                                                                                                                                                                                                                                                                                                                                                                                                                                                                                                                                                                                                                                                                                                                                                                                                                                                                                                                                                                                                                                                                                                                                                                                                                                                                                                                                                                                                                                                                                                                                      |  |  |  |  |  |
| Operating                     | 0°C to 40°C                                                                                                                                                                                                                                                                                                                                                                                                                                                                                                                                                                                                                                                                                                                                                                                                                                                                                                                                                                                                                                                                                                                                                                                                                                                                                                                                                                                                                                                                                                                                                                                                                                                                                                                                                                                                                                                                                                                                                                                                                                                                                                                    |  |  |  |  |  |
| Temperature                   | 32°F to 104°F                                                                                                                                                                                                                                                                                                                                                                                                                                                                                                                                                                                                                                                                                                                                                                                                                                                                                                                                                                                                                                                                                                                                                                                                                                                                                                                                                                                                                                                                                                                                                                                                                                                                                                                                                                                                                                                                                                                                                                                                                                                                                                                  |  |  |  |  |  |
| Storage Temperature           | -20°C to +60°C                                                                                                                                                                                                                                                                                                                                                                                                                                                                                                                                                                                                                                                                                                                                                                                                                                                                                                                                                                                                                                                                                                                                                                                                                                                                                                                                                                                                                                                                                                                                                                                                                                                                                                                                                                                                                                                                                                                                                                                                                                                                                                                 |  |  |  |  |  |
|                               | -4°F to +140°F                                                                                                                                                                                                                                                                                                                                                                                                                                                                                                                                                                                                                                                                                                                                                                                                                                                                                                                                                                                                                                                                                                                                                                                                                                                                                                                                                                                                                                                                                                                                                                                                                                                                                                                                                                                                                                                                                                                                                                                                                                                                                                                 |  |  |  |  |  |
| Battery Operating<br>Time     | With battery pack BP-U90: approx. 6 hours, 40 minutes [60i] approx. 6 hours, 45 minutes [50i] (While recording with LCD On, EVF Off when the external device connector is not used.)                                                                                                                                                                                                                                                                                                                                                                                                                                                                                                                                                                                                                                                                                                                                                                                                                                                                                                                                                                                                                                                                                                                                                                                                                                                                                                                                                                                                                                                                                                                                                                                                                                                                                                                                                                                                                                                                                                                                           |  |  |  |  |  |
|                               | With battery pack BP-U60: approx. 4 hours, 15 minutes [60i] approx. 4 hours, 20 minutes [50i] (While recording with LCD On, EVF Off when the external device connector is not used.)                                                                                                                                                                                                                                                                                                                                                                                                                                                                                                                                                                                                                                                                                                                                                                                                                                                                                                                                                                                                                                                                                                                                                                                                                                                                                                                                                                                                                                                                                                                                                                                                                                                                                                                                                                                                                                                                                                                                           |  |  |  |  |  |
|                               | With learny acts (By 4th CD O., perox. A lour, S. D minutes [50] approx. A hours, 20 minutes [50] (While recording with CD On., perox. A lour, S. D minutes [50] (While recording with CD On., perox. A lour, S. D minutes [50] (Approx. 2 hours, 10 minutes [50] (Approx. 2 hours, 10 minutes [50] (With lier recording with CD On., perox. 2 hours, 10 minutes [50] (Approx. 2 hours, 10 m |  |  |  |  |  |
| Lens                          |                                                                                                                                                                                                                                                                                                                                                                                                                                                                                                                                                                                                                                                                                                                                                                                                                                                                                                                                                                                                                                                                                                                                                                                                                                                                                                                                                                                                                                                                                                                                                                                                                                                                                                                                                                                                                                                                                                                                                                                                                                                                                                                                |  |  |  |  |  |
| Lens Mount                    | E-mount                                                                                                                                                                                                                                                                                                                                                                                                                                                                                                                                                                                                                                                                                                                                                                                                                                                                                                                                                                                                                                                                                                                                                                                                                                                                                                                                                                                                                                                                                                                                                                                                                                                                                                                                                                                                                                                                                                                                                                                                                                                                                                                        |  |  |  |  |  |
| Camera Section                |                                                                                                                                                                                                                                                                                                                                                                                                                                                                                                                                                                                                                                                                                                                                                                                                                                                                                                                                                                                                                                                                                                                                                                                                                                                                                                                                                                                                                                                                                                                                                                                                                                                                                                                                                                                                                                                                                                                                                                                                                                                                                                                                |  |  |  |  |  |
| Imaging Device<br>(Type)      | "Exmor" Super35 CMOS Sensor                                                                                                                                                                                                                                                                                                                                                                                                                                                                                                                                                                                                                                                                                                                                                                                                                                                                                                                                                                                                                                                                                                                                                                                                                                                                                                                                                                                                                                                                                                                                                                                                                                                                                                                                                                                                                                                                                                                                                                                                                                                                                                    |  |  |  |  |  |
| Effective Picture<br>Elements | 3840 (H) x 2160 (V)(16:9) 4096 (H) x 2160 (V)(17:9, at RAW output)                                                                                                                                                                                                                                                                                                                                                                                                                                                                                                                                                                                                                                                                                                                                                                                                                                                                                                                                                                                                                                                                                                                                                                                                                                                                                                                                                                                                                                                                                                                                                                                                                                                                                                                                                                                                                                                                                                                                                                                                                                                             |  |  |  |  |  |
| Built-in Optical Filters      | ND filters OFF: CLEAR 1: 1/4ND 2: 1/16ND 3: 1/64ND Linear variable ND (1/4ND to 1/128ND)                                                                                                                                                                                                                                                                                                                                                                                                                                                                                                                                                                                                                                                                                                                                                                                                                                                                                                                                                                                                                                                                                                                                                                                                                                                                                                                                                                                                                                                                                                                                                                                                                                                                                                                                                                                                                                                                                                                                                                                                                                       |  |  |  |  |  |
| Minimum<br>Illumination       | 0.16Lux [60i] (IRIS F1.4, GAIN Auto, Shu tter Speed 1/24) 0.18Lux [50i] (IRIS F1.4, GAIN Auto, Shutter Speed 1/25)                                                                                                                                                                                                                                                                                                                                                                                                                                                                                                                                                                                                                                                                                                                                                                                                                                                                                                                                                                                                                                                                                                                                                                                                                                                                                                                                                                                                                                                                                                                                                                                                                                                                                                                                                                                                                                                                                                                                                                                                             |  |  |  |  |  |
| ISO Sensitivity               | ISO2000 (S-Log2/S-Log3 Gamma)                                                                                                                                                                                                                                                                                                                                                                                                                                                                                                                                                                                                                                                                                                                                                                                                                                                                                                                                                                                                                                                                                                                                                                                                                                                                                                                                                                                                                                                                                                                                                                                                                                                                                                                                                                                                                                                                                                                                                                                                                                                                                                  |  |  |  |  |  |
| Shutter Speed                 | 1/8 to 1/10000 sec. (60i) 1/6 to 1/10000 sec. (50i/24p)                                                                                                                                                                                                                                                                                                                                                                                                                                                                                                                                                                                                                                                                                                                                                                                                                                                                                                                                                                                                                                                                                                                                                                                                                                                                                                                                                                                                                                                                                                                                                                                                                                                                                                                                                                                                                                                                                                                                                                                                                                                                        |  |  |  |  |  |
| Slow & Quick Motion           | [30p]:2160p: Frame rate selectable 1.2.4.8.15.30 fps                                                                                                                                                                                                                                                                                                                                                                                                                                                                                                                                                                                                                                                                                                                                                                                                                                                                                                                                                                                                                                                                                                                                                                                                                                                                                                                                                                                                                                                                                                                                                                                                                                                                                                                                                                                                                                                                                                                                                                                                                                                                           |  |  |  |  |  |
| Function                      | [25p]:2160p: Frame rate selectable 1.2.3.6.12.25 fps                                                                                                                                                                                                                                                                                                                                                                                                                                                                                                                                                                                                                                                                                                                                                                                                                                                                                                                                                                                                                                                                                                                                                                                                                                                                                                                                                                                                                                                                                                                                                                                                                                                                                                                                                                                                                                                                                                                                                                                                                                                                           |  |  |  |  |  |
|                               | [60i]:1080p: Frame rate selectable 1,2,4,8,15,30,60,120 fps                                                                                                                                                                                                                                                                                                                                                                                                                                                                                                                                                                                                                                                                                                                                                                                                                                                                                                                                                                                                                                                                                                                                                                                                                                                                                                                                                                                                                                                                                                                                                                                                                                                                                                                                                                                                                                                                                                                                                                                                                                                                    |  |  |  |  |  |
|                               | [50i]: 1080p: Frame rate selectable 1,2,3,6,12,25,50,100 fps                                                                                                                                                                                                                                                                                                                                                                                                                                                                                                                                                                                                                                                                                                                                                                                                                                                                                                                                                                                                                                                                                                                                                                                                                                                                                                                                                                                                                                                                                                                                                                                                                                                                                                                                                                                                                                                                                                                                                                                                                                                                   |  |  |  |  |  |