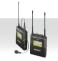

#### Networked for high mobility

Live stream from any event thanks to a choice of Wi-Fi or built-in wired LAN.

I Control FS5 II from your smartphone or tablet

Built-in NFC supports one-touch authentication possible with appropriate devices.

**Be first with breaking news** thanks to a built-in wired LAN jack for high-speed FTP transfer of full resolution

GPS function automatically records GPS data.

#### Dual SD card slots with independent record control

Multi-interface (MI) Shoe

**Dual XLR inputs** 