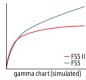

# Spectacular HDR performance

Demand for HDR content is increasing and FS5 II offers you a choice of two powerful workflows. A phenomenal fourteen stops of exposure latitude ensures the highest fidelity in capturing highlights and details within shadows.

- •Instant HDR Workflow is all about speed. Shoot, edit and view content in Hybrid Log-Gamma (HLG) to deliver content quickly without compromising on imaging expression and quality of content.
- ulletS-Log2/3 is the proven choice for premium applications where you wish to capture as much data as possible for the ultimate flexibility in grading.

14 stops of exposure latitude deliver powerful grayscale rendition without crushing shadow detail or blowing out highlight detail

Record 10bit 4:2:2 in Full HD at up 50Mbps internally.

Record 4K at 60\*\*/50 fps in FS-RAW via a compatible third-party external recorder.